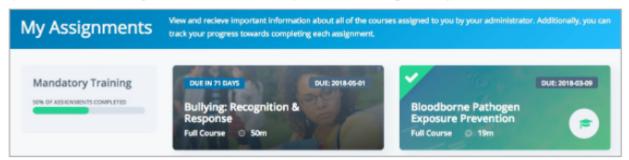

You will enter the training area and will be able to view the training sessions assigned to you. Example:

## **Training Area**

The Training Area is the first screen all users will see once they have logged into the training site. All mandatory and suggested assignments will appear here. The user will see the courses that they are required to take, the due dates, and their status (whether or not they have started or completed the assignment).