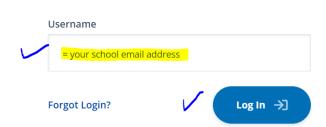

- To access your account, choose "Vector Training Login" from the staff resources on the district website
- **OR** visit: rumsonschool-nj.safeschools.com/login and
- Enter your school email address in the box for "Username"
- There is no password.
- Click the "Log In" button